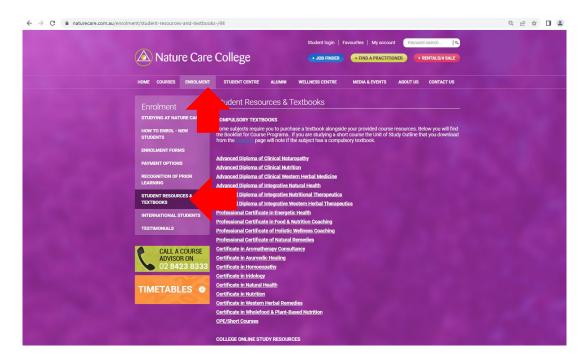

## **Accessing Database Resources**

1. Once you have downloaded the Database Password sheet from the Moodle 'Useful Student Resources' section, go to the Nature College website, choose '*Enrolment*' and then the '*Student Resources & Textbook*' section.